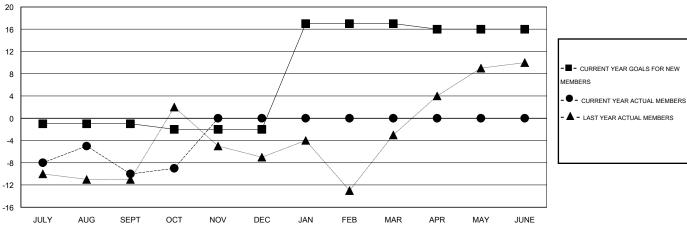

## GOALS AND ACTUAL MEMBERS CUMULATIVE

8 CLUBS OF 26 ADDED 1 OR MORE

| Y JUNE             |              |     |
|--------------------|--------------|-----|
| GENDER DISTRIBUT   | <u>TION</u>  |     |
| MALE               | 393 (63.18%) |     |
| FEMALE             | 229 (36.82%) |     |
|                    |              |     |
| AMILY UNIT MEMBERS |              | 175 |